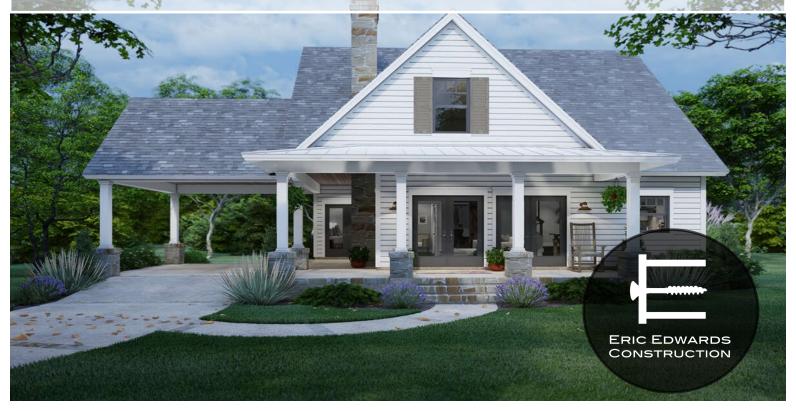

## THECOTTAGE

second floor plan

1558+ SF

Base square feet

1558 SQFT | 1 STORY | BEDROOMS: 3-4 | BATHS: 2 **CARPORT** 

Dimensions: 53"-7" w x 37'-6"

This is a great open plan with a small footprint. Large master suite with a huge bathroom and walk-in closet. The Veranda is great for entertaining family & guests.