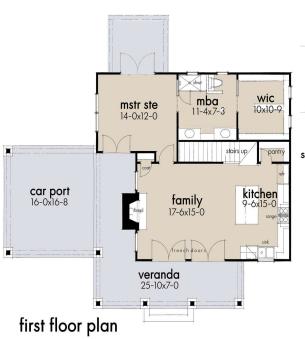

## THECOTTAGE

second floor plan

1558+ SF

Base square feet

1558 SQFT | 1 STORY | BEDROOMS: 3-4 | BATHS: 2 **CARPORT** 

Dimensions: 53"-7" w x 37'-6"

This is a great open plan with a small footprint. Large master suite with a huge bathroom and walk-in closet. The Veranda is great for entertaining family & guests.