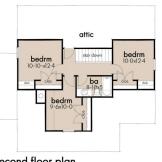

## THECOTTAGE

second floor plan

1558+ SF

Base square feet

1558 SQFT | 1 STORY | BEDROOMS: 3-4 | BATHS: 2 **CARPORT** 

Dimensions: 53"-7" w x 37'-6"

This is a great open plan with a small footprint. Large master suite with a huge bathroom and walk-in closet. The Veranda is great for entertaining family & guests.