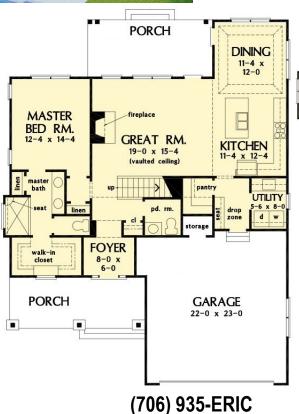

## THE GRACEVIEW

BED RM.

1827+ SF

Base square feet

1827 SQFT | 2 STORY |
BEDROOMS: 3 | BATHS: 2.5
OPT. BONUS ROOM 361 SF
| 2 CAR GARAGE

This spacious two story home is designed for entertaining. The first floor is bright and open. The second story overlooks the great room. Functional spaces include a powder room, pantry, and a utility room with laundry sink. Two bedrooms and a bathroom upstairs, along with a bonus room for future use.