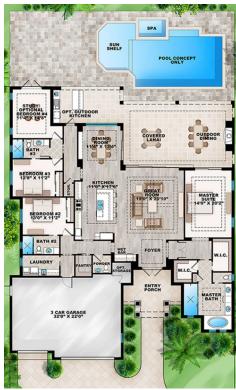

## THEJOHNSON

(706) 935-ERIC

3000 + SF

Base square feet

5061 sf under roof

3000 SQFT | 1 STORY |

**BEDROOMS: 3-4 | BATHS: 3.5 |** 

**3 CAR GARAGE** 

Luxury living at it's best. This home is perfect for entertaining. From the gourmet kitchen, to the specialty ceilings, huge master suite with his and her closets, walk-in pantry, formal dining room and great room with optional fireplace all open up to an enormous lanai with optional outdoor fireplace. The study can be used for a fourth bedroom.