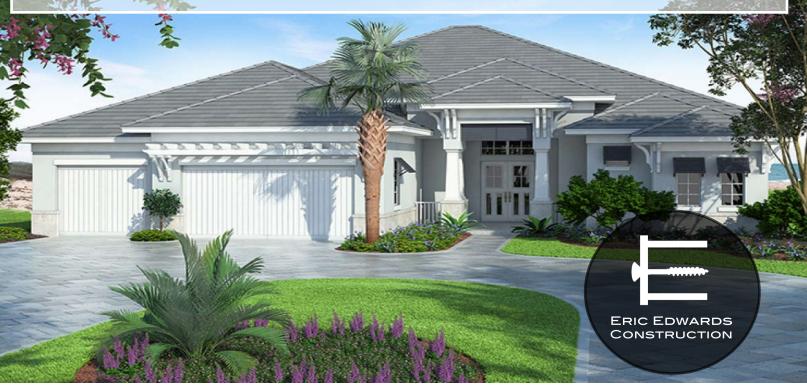

## THEJOHNSON

(706) 935-ERIC

3000 + SF

Base square feet

5061 sf under roof

3000 SQFT | 1 STORY |

**BEDROOMS: 3-4 | BATHS: 3.5 |** 

**3 CAR GARAGE** 

Luxury living at it's best. This home is perfect for entertaining. From the gourmet kitchen, to the specialty ceilings, huge master suite with his and her closets, walk-in pantry, formal dining room and great room with optional fireplace all open up to an enormous lanai with optional outdoor fireplace. The study can be used for a fourth bedroom.