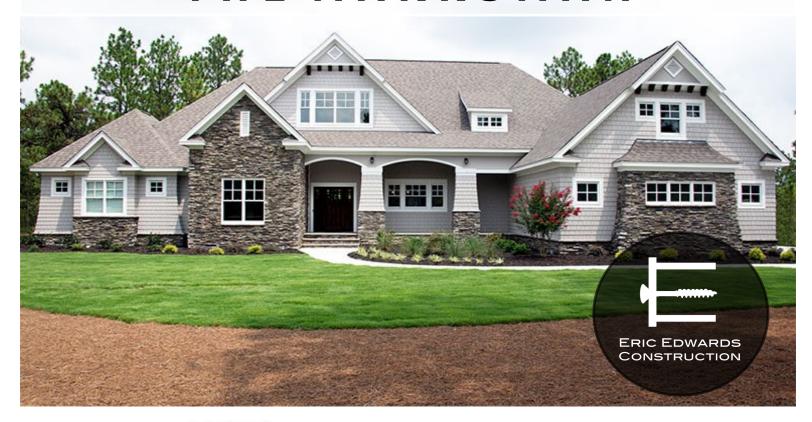

## THE MARKSMAN

## 2795+ SF

Base square feet

2795 SQFT | 1 STORY | BEDROOMS: 3-4 | BATHS: 3.5 3 CAR GARAGE

Dimensions: 84'-8" w x 71'-10"

A spacious open floor plan designed with entertaining at its best. A chefs dream gourmet kitchen and a sunroom. Decorative ceilings. The huge master suite has his and her walk-in closets and separate vanities.