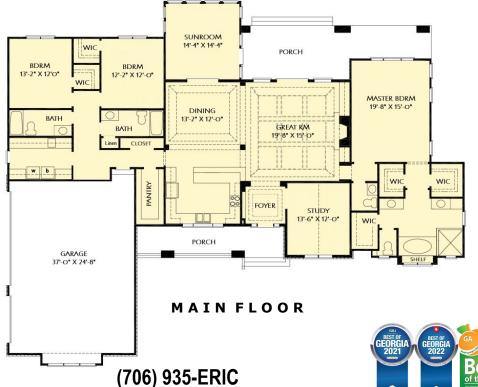

## 2795+ SF

Base square feet

2795 SQFT | 1 STORY | BEDROOMS: 3-4 | BATHS: 3.5 3 CAR GARAGE

Dimensions: 84'-8" w x 71'-10"

A spacious open floor plan designed with entertaining at its best. A chefs dream gourmet kitchen and a sunroom. Decorative ceilings. The huge master suite has his and her walk-in closets and separate vanities.