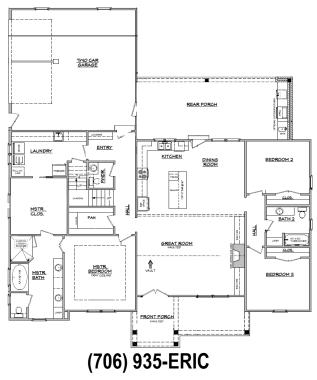

## **2201+ SF** Base square feet

2201 SQFT | 1 STORY | OPTIONAL BONUS RM 413 SQFT BEDROOMS: 3-4 | BATHS: 2.5 - 3.5 2 CAR GARAGE | OPTIONAL OUTDOOR KITCHEN

Dimensions: 59'-10" w x 72'-0"