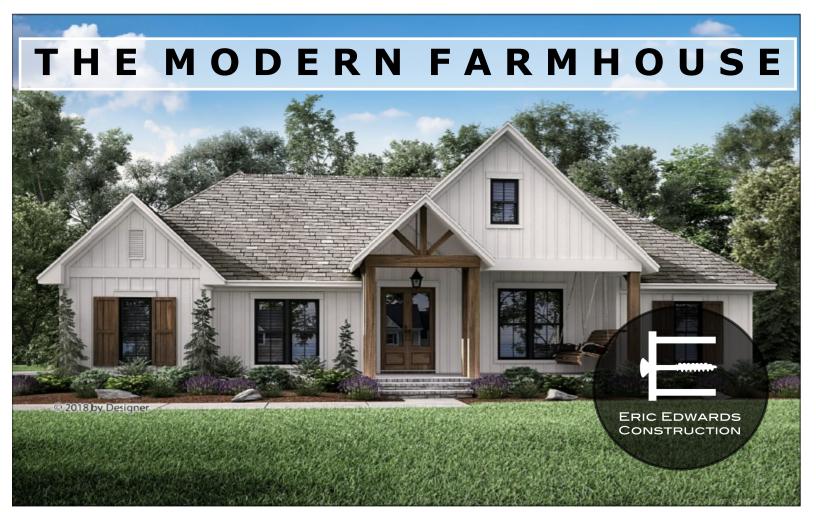

## **2201+ SF** Base square feet

2201 SQFT | 1 STORY | OPTIONAL BONUS RM 413 SQFT BEDROOMS: 3-4 | BATHS: 2.5 - 3.5 2 CAR GARAGE | OPTIONAL OUTDOOR KITCHEN

Dimensions: 59'-10" w x 72'-0"