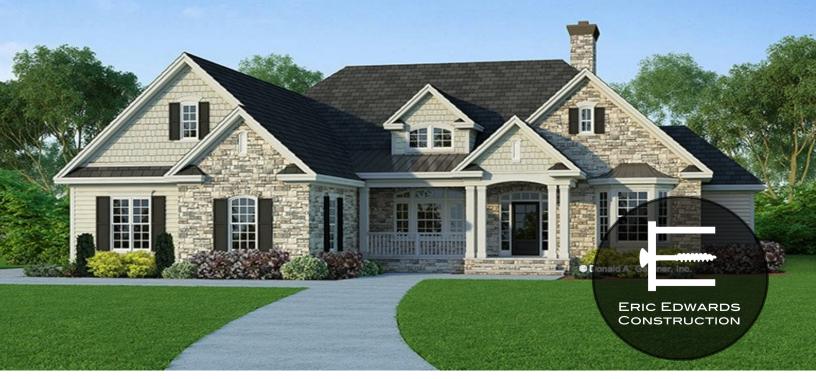

## THE NOTTINGHAM

2353 + SF

Base square feet

3570 sf under roof

2353 SQFT | OPTIONAL BONUS

**ROOM 353 SF | 1 STORY |** 

BEDROOMS: 4 | BATHS: 2 |

**2 CAR GARAGE** 

Open living at it's best. From the gourmet kitchen, to the specialty ceilings, huge master suite with his and her closets, formal dining room and great room with optional bonus room, fireplace, shelving, utility sink and more.