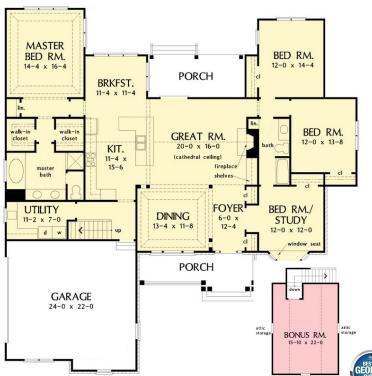

## THE NOTTINGHAM

2353 + SF

Base square feet

3570 sf under roof

2353 SQFT | OPTIONAL BONUS

**ROOM 353 SF | 1 STORY |** 

BEDROOMS: 4 | BATHS: 2 |

**2 CAR GARAGE** 

Open living at it's best. From the gourmet kitchen, to the specialty ceilings, huge master suite with his and her closets, formal dining room and great room with optional bonus room, fireplace, shelving, utility sink and more.