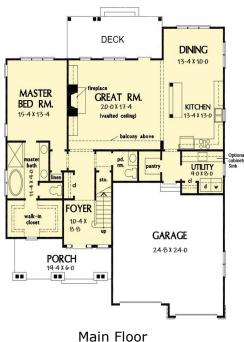

2553+ SF

Base square feet

2553 SQFT | 2 STORY |

BEDROOMS: 3 | BATHS: 2.5 |

**2 CAR GARAGE** 

A spacious open floor plan has a balcony overlooking the great room. Optional built-in next to the fireplace. The bonus room is optional to finish it or leave it for storage. It makes the 2nd level huge with many possibilities, a man cave, playroom, craft room etc. The master suite has a huge walk-in closet, separate vanities and separate shower & tub.