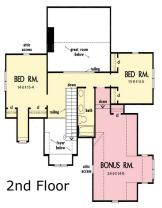

2553+ SF

Base square feet

2553 SQFT | 2 STORY |

BEDROOMS: 3 | BATHS: 2.5 |

**2 CAR GARAGE** 

A spacious open floor plan has a balcony overlooking the great room. Optional built-in next to the fireplace. The bonus room is optional to finish it or leave it for storage. It makes the 2nd level huge with many possibilities, a man cave, playroom, craft room etc. The master suite has a huge walk-in closet, separate vanities and separate shower & tub.