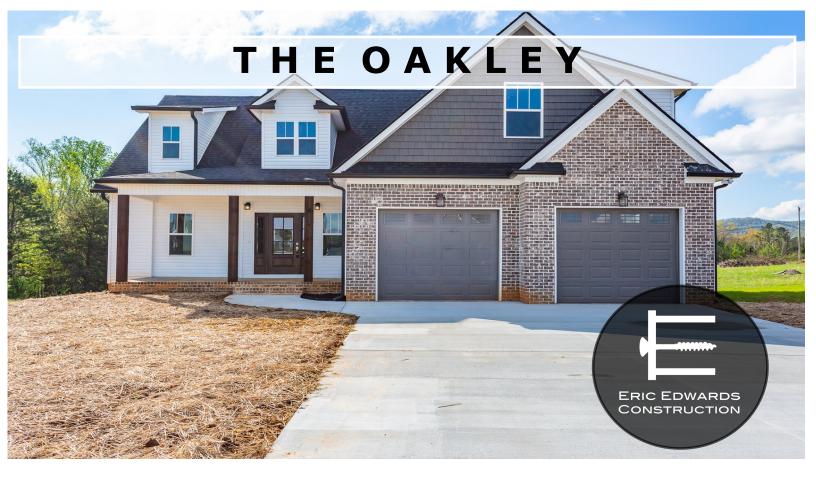

2553+ SF

Base square feet

2553 SQFT | 2 STORY |

BEDROOMS: 3 | BATHS: 2.5 |

**2 CAR GARAGE** 

A spacious open floor plan has a balcony overlooking the great room. Optional built-in next to the fireplace. The bonus room is optional to finish it or leave it for storage. It makes the 2nd level huge with many possibilities, a man cave, playroom, craft room etc. The master suite has a huge walk-in closet, separate vanities and separate shower & tub.